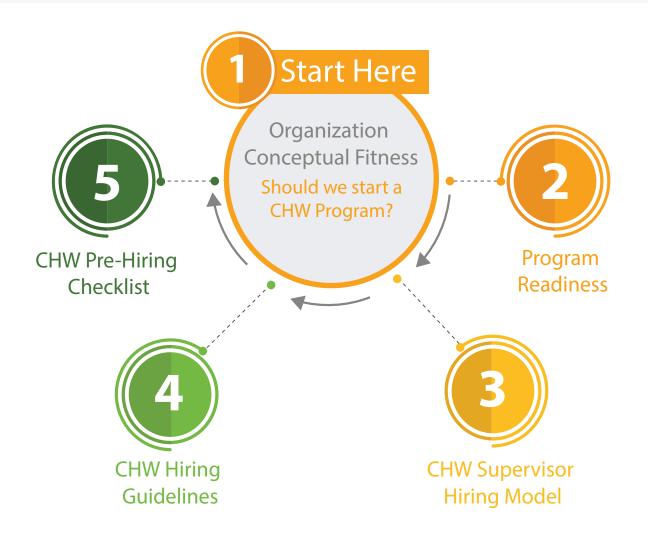

## **Starting a Community Health Worker Program:** A Resource Guide

## **About this Map**

This collection of resources provides guidance, information, and tips for organizations interested in or already invested in starting a Community Health Worker program. Click on a number or title to access the resource.